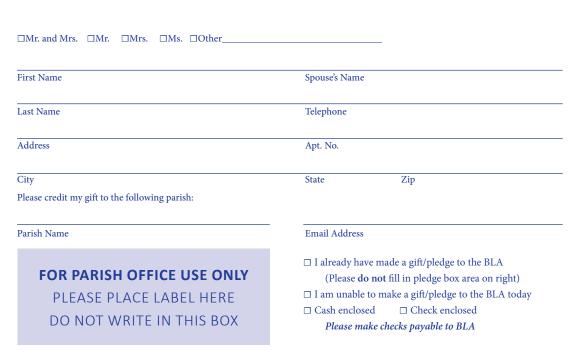

Please complete the pledge card below or scan the QR code to make an online donation:

Thank you for your prayerful consideration! Each and every gift is important!

|     | Sugg | EST | ED PLEDGE 10 MONT      | 10 Monthly Gifts |  |
|-----|------|-----|------------------------|------------------|--|
|     |      |     | Circle of Charity      |                  |  |
| TT) |      | \$  |                        | 250.00           |  |
|     |      |     | Circle of Hope         |                  |  |
|     |      | \$  | •                      | 200.00           |  |
| Ŏ   |      | \$  | 1,500.00\$             |                  |  |
|     |      |     | Circle of Faith        |                  |  |
| T   |      | \$  | 1,000.00\$             | 100.00           |  |
|     |      | \$  | 750.00\$               | 75.00            |  |
|     |      |     | OTHER GIFT LEVELS      |                  |  |
|     |      | \$  | 500.00\$               | 50.00            |  |
|     |      | \$  | 350.00\$               | 35.00            |  |
| 4   |      | \$  | 250.00\$               | 25.00            |  |
| 2   |      | \$  | Other_                 |                  |  |
| 0   |      | Т   | otal Amount Pledged \$ |                  |  |
| 2   |      |     | Amount Enclosed \$     |                  |  |
|     |      |     | Balance to be Paid \$  |                  |  |

You will receive monthly reminder statements for your pledge balance.